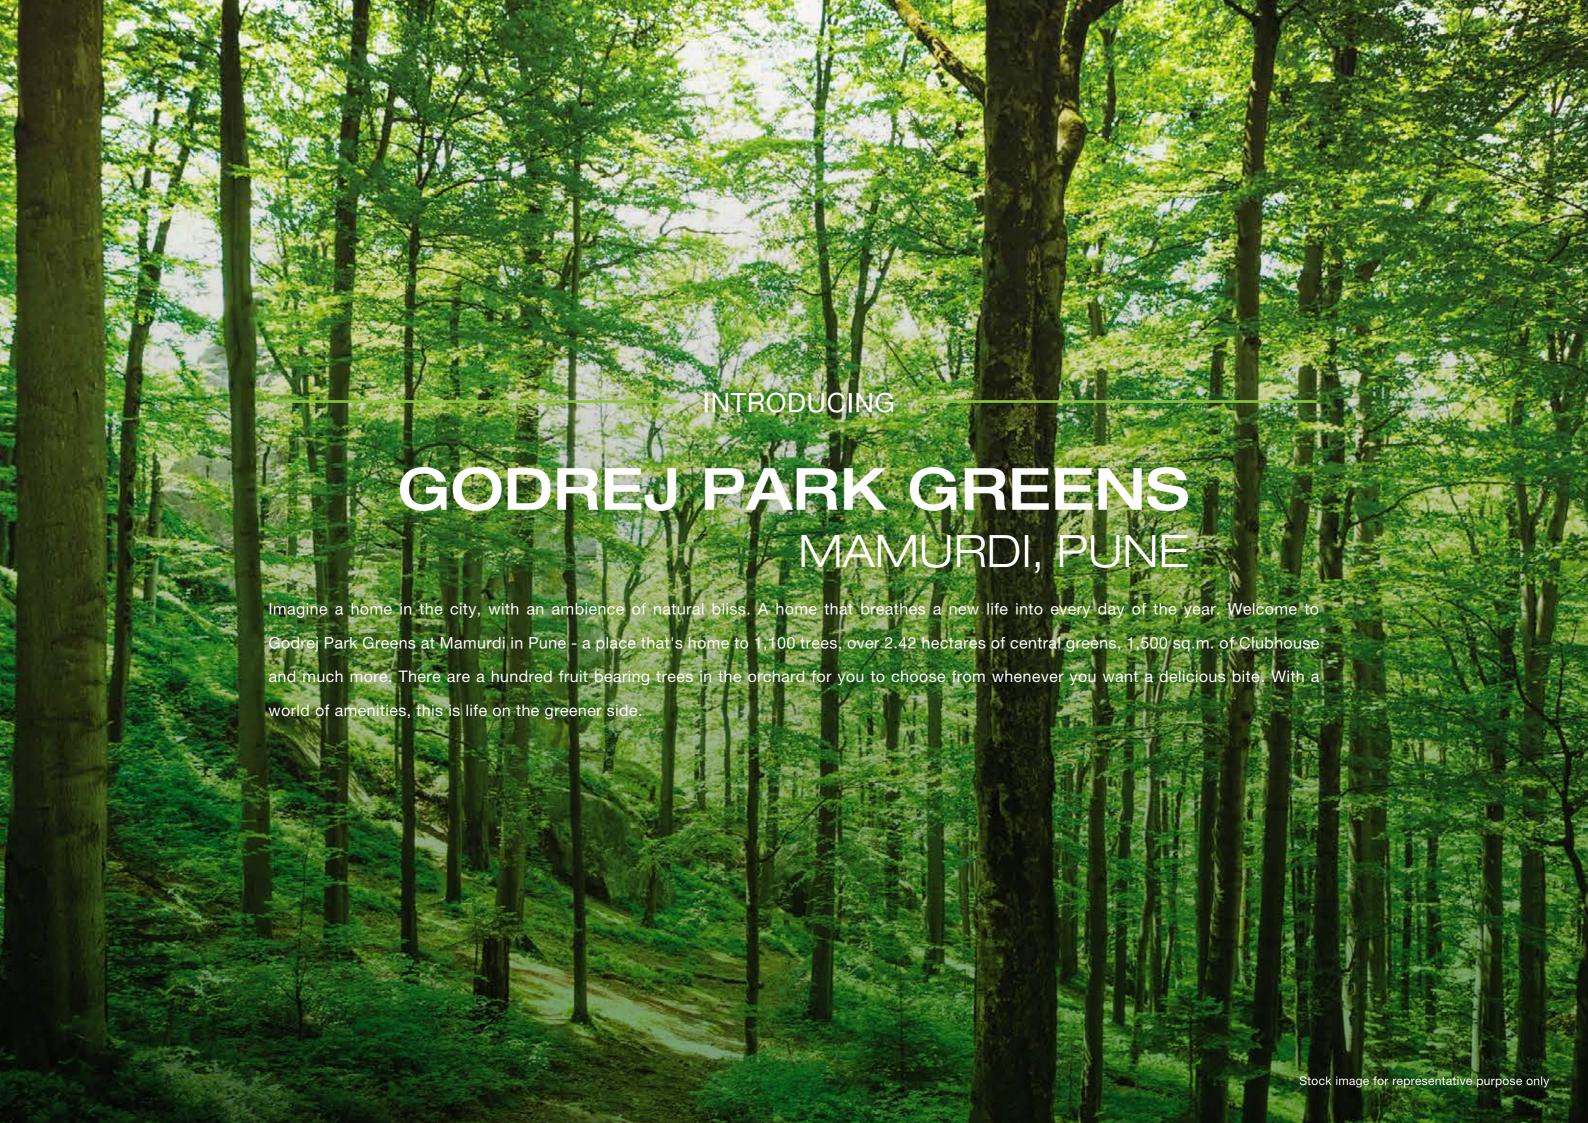

# MAMURD Pune is known for its dynamicity and for having reinvented itself time and again - from being an educational hub to transforming into an IT goldmine, and to further becoming a preferred residential hub. Strategically located in the outskirts of Pune, Mamurdi is the first town after the Mumbai-Pune Expressway. Situated in north-western Pune - surrounded with natural greens and ample fresh air, Mamurdi is well-connected to other parts of Pune such as Pimpri, Chinchwad, Chakan and Talegaon. Areas like Aundh, Wakad, Hinjawadi, Baner, Pimple Saudagar etc. are also easi<mark>ly accessible</mark> from the region. The township is nestled at the intersection of three major routes viz. Old NH-4 Highway, Katraj-Dehu Road and Mumbai-Pune Expressway. Stock image for representative purpose only