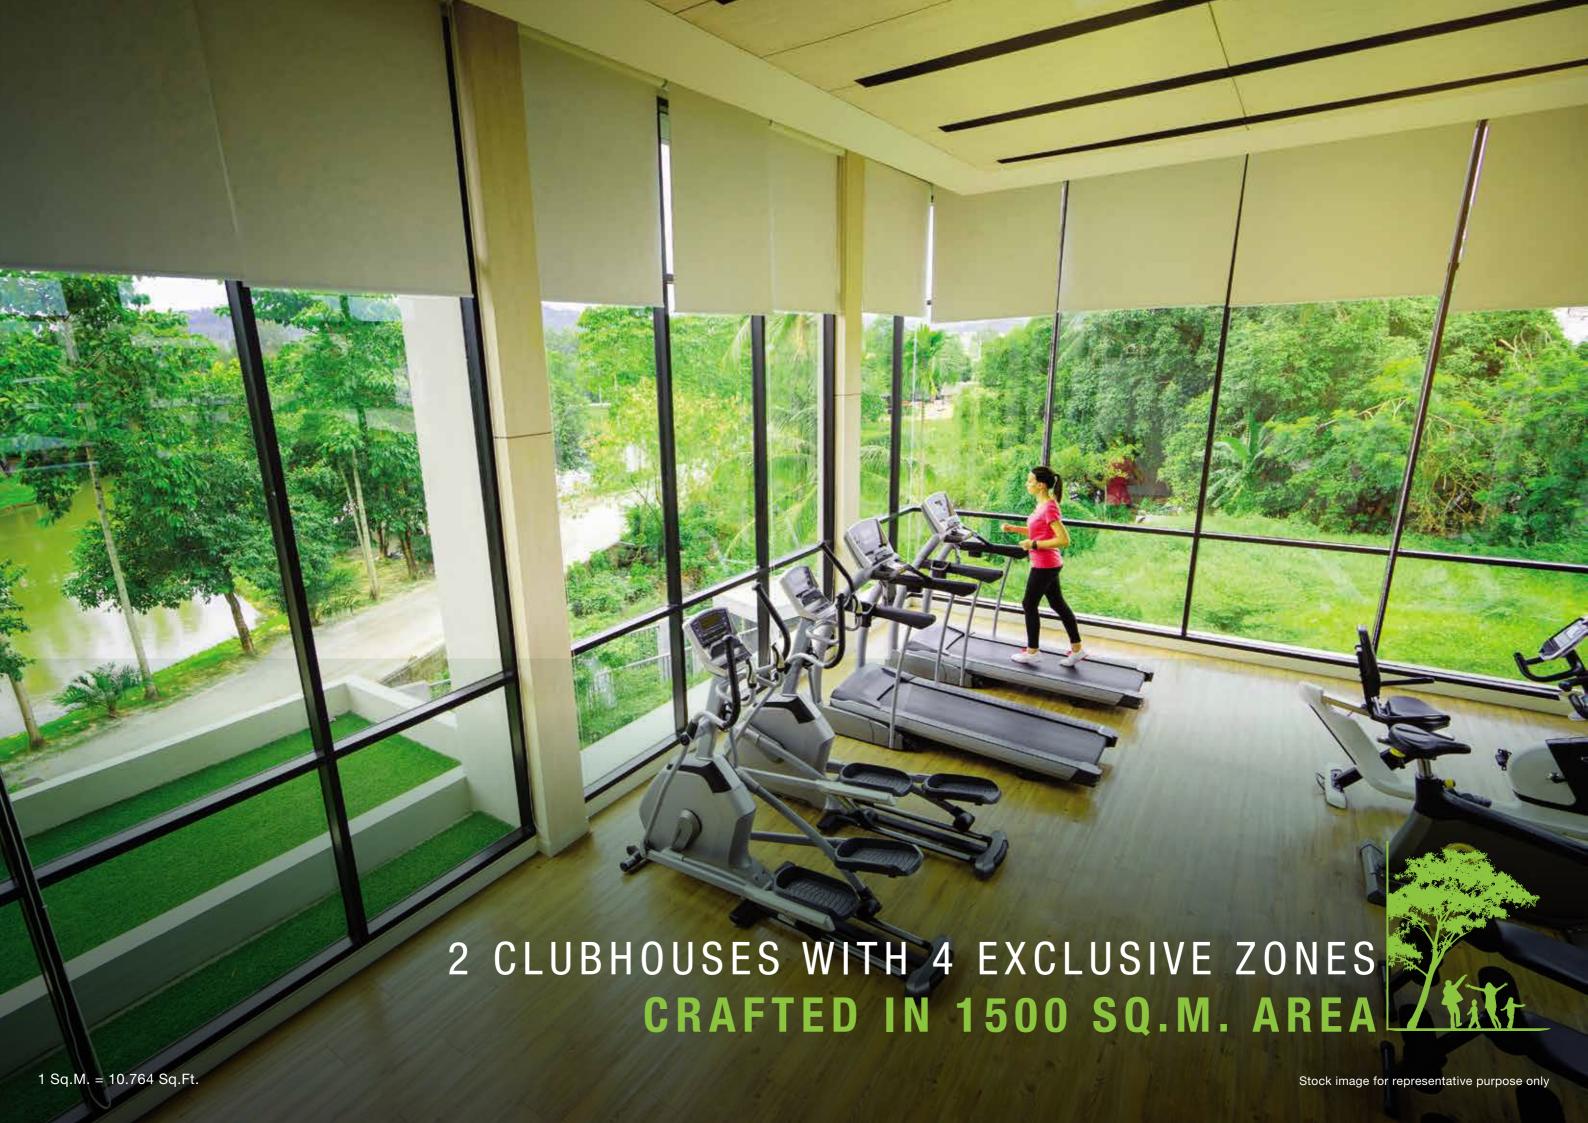

### Zone - Z1

The Club

Gymnasium

Indoor Functional Workout Zone

Indoor Jacuzzi

### Zone - Z2\*

Multipurpose Hall

### Zone - Z3

Digital Room

Snooker

Table Tennis

Card Room

### Zone - Z4\*

Spa

Carrom

Foosball

**Imagination Lab** 

Kids' Graffiti

Kids' Gym

Kids' Room

Women's Zone

**Business Center** 

Audio Video Room

Open Cafeteria