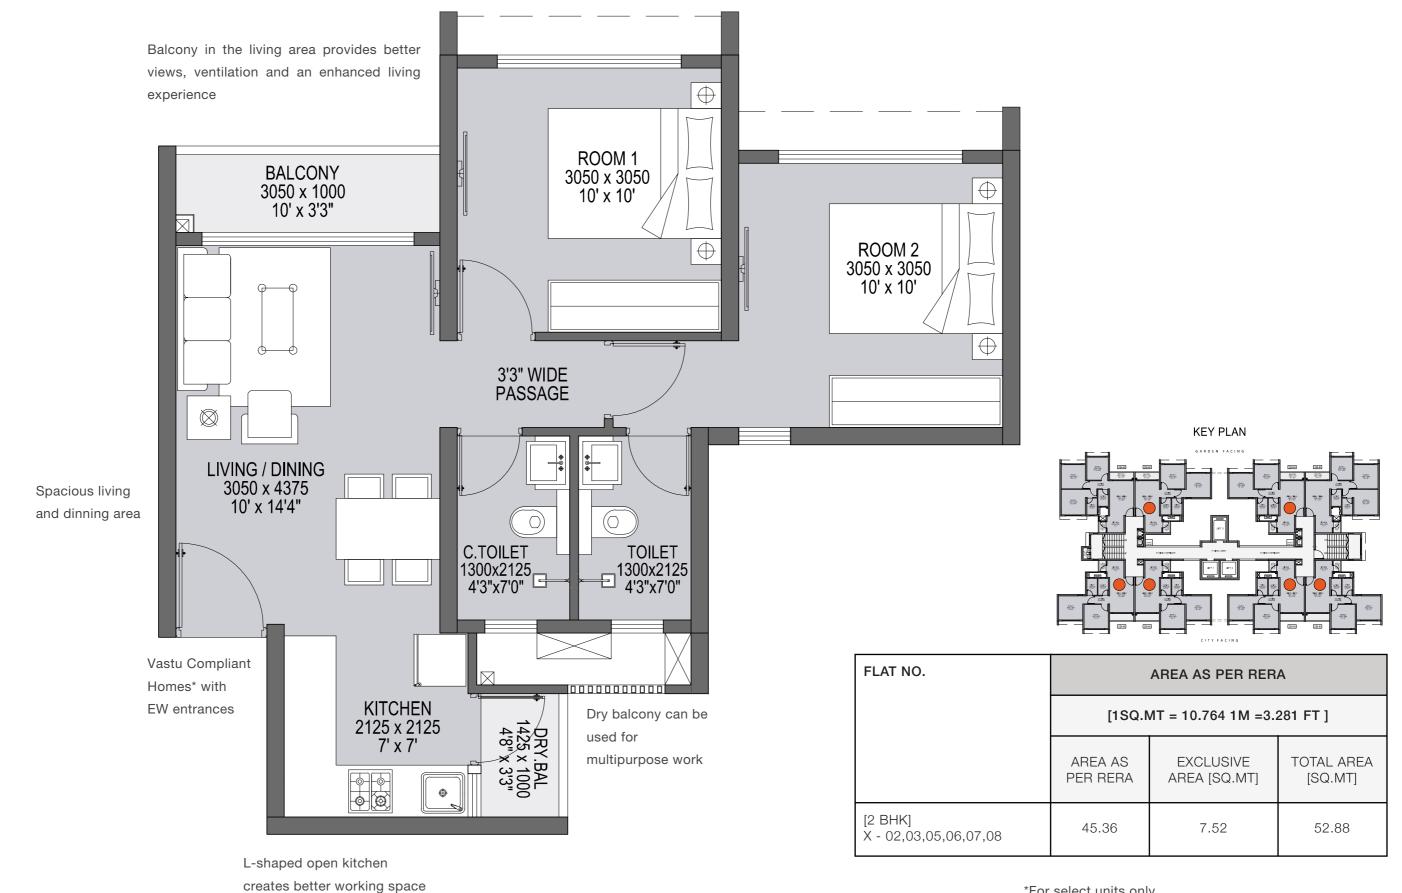

### **OTHER FEATURES**

• Parapet Wall, MS Railings

\*For select units only.

TOTAL AREA = RERA CARPET AREA + EXCLUSIVE AREA

Spacious living and dinning area

| FLAT NO.          | AREA AS PER RERA [1SQ.MT = 10.764 1M =3.281 FT] |                           |                       |  |
|-------------------|-------------------------------------------------|---------------------------|-----------------------|--|
|                   |                                                 |                           |                       |  |
|                   | AREA AS<br>PER RERA                             | EXCLUSIVE<br>AREA [SQ.MT] | TOTAL AREA<br>[SQ.MT] |  |
| [3 BHK] X-01,X-04 | 55.84                                           | 7.15                      | 62.99                 |  |