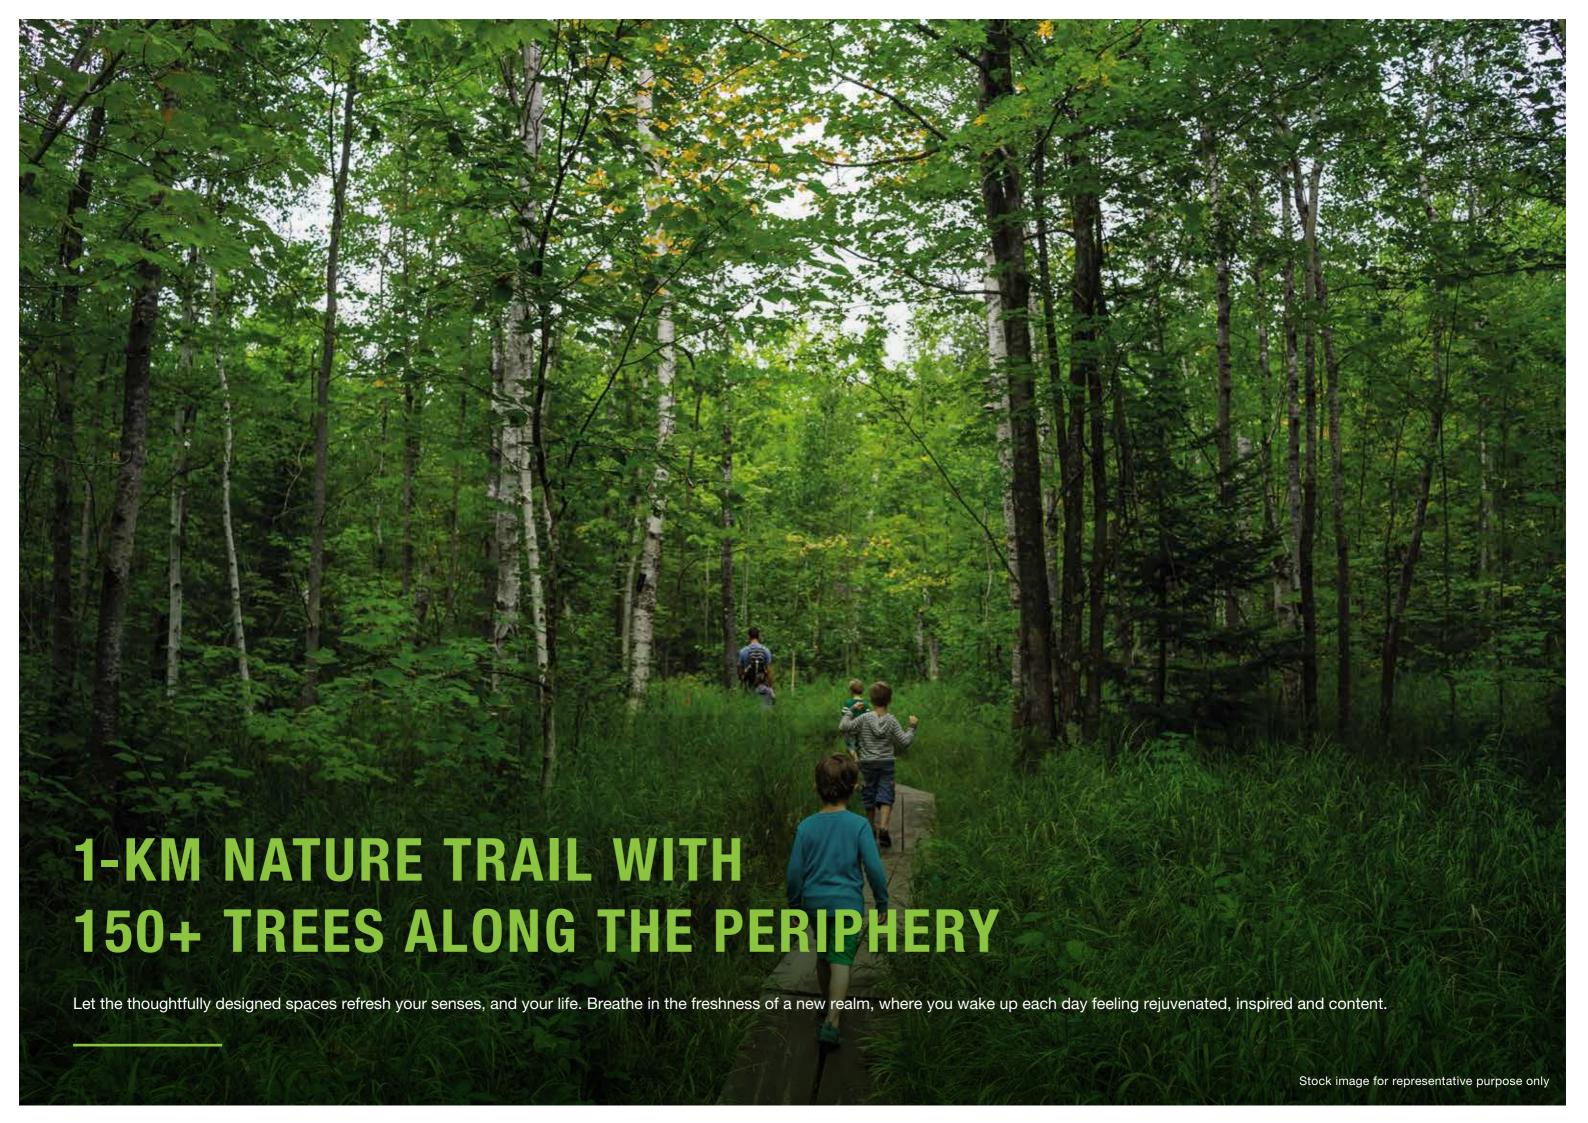

# MASTER LAYOUT PLAN

- 1. Swimming Pool
- 2. Fruit Tree Orchard
- 3. Basketball Court
- 4. Multipurpose Court
- 5. Skate Sports Park
- 6. Senior's Corner
- 7. Amphitheatre / Spectator's Seating

- 8. Rain Plaza
- 9. Pool Deck
- 10. Toddler's Pool
- 11. 2-tier Play Kids' Pool
- 12. Party Lawn
- 13. Central Promenade
- 14. Jungle Gym
- 15. Bounce Land

- 16. Paintball Activity
- 17. Living Maze
- 18. Box Cricket
- 19. Tot Lot
- 20. Activity Deck
- 21. Canopy Walk
- 22. Forest Board Walk