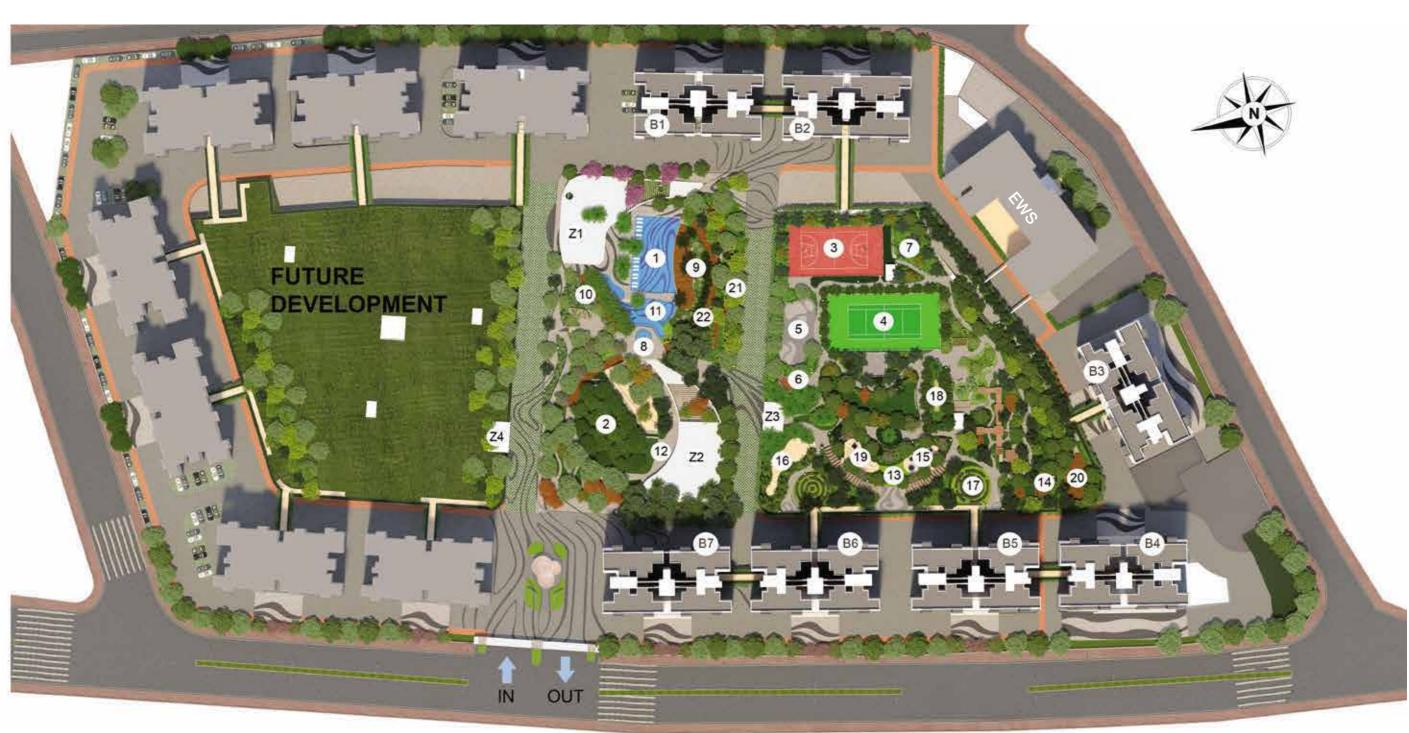

# MASTER LAYOUT PLAN

- 1. Swimming Pool
- 2. Fruit Tree Orchard
- 3. Basketball Court
- 4. Multipurpose Court
- 5. Skate Sports Park
- 6. Senior's Corner
- 7. Amphitheatre / Spectator's Seating

- 8. Rain Plaza
- 9. Pool Deck
- 10. Toddler's Pool
- 11. 2-tier Play Kids' Pool
- 12. Party Lawn
- 13. Central Promenade
- 14. Jungle Gym
- 15. Bounce Land

- 16. Paintball Activity
- 17. Living Maze
- 18. Box Cricket
- 19. Tot Lot
- 20. Activity Deck
- 21. Canopy Walk
- 22. Forest Board Walk

### Zone - Z1

The Club

Gymnasium

Indoor Functional Workout Zone

Indoor Jacuzzi

### Zone - Z2\*

Multipurpose Hall

### Zone - Z3

Digital Room

Snooker

Table Tennis

Card Room

### Zone - Z4\*

Spa

Carrom

Foosball

**Imagination Lab** 

Kids' Graffiti

Kids' Gym

Kids' Room

Women's Zone

**Business Center** 

Audio Video Room

Open Cafeteria