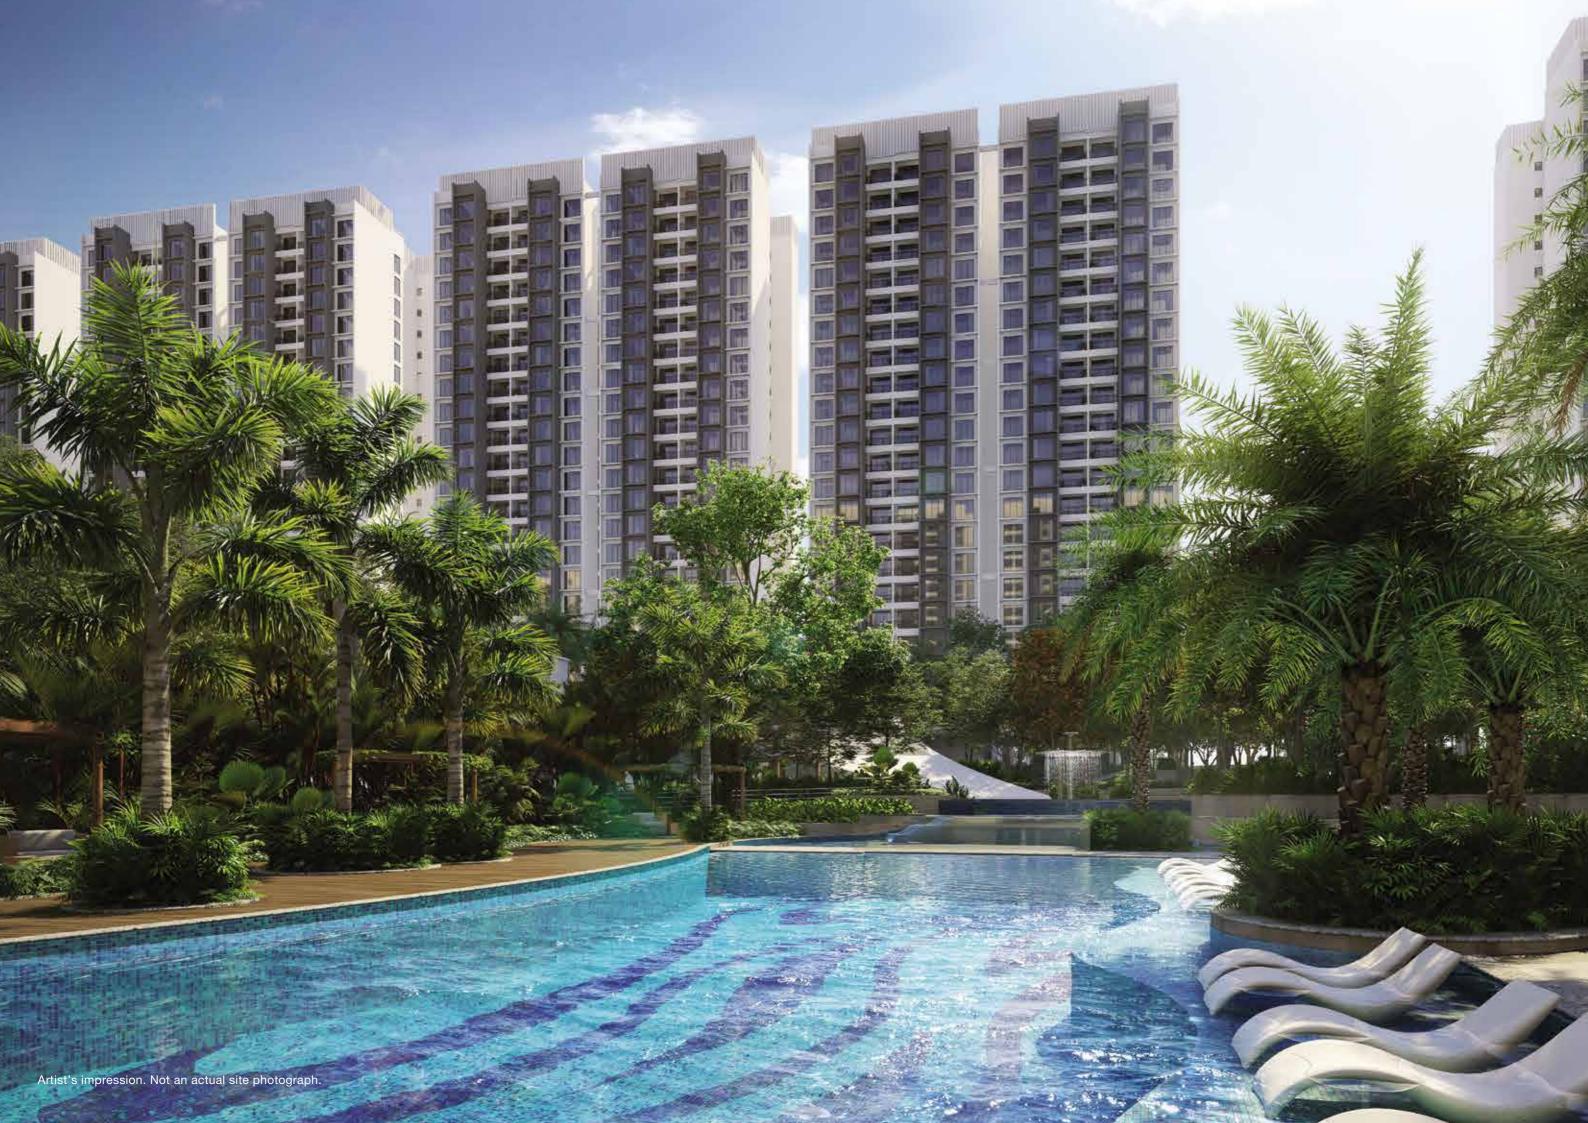

# MASTER LAYOUT PLAN

- 1. Swimming Pool
- 2. Fruit Tree Orchard
- 3. Basketball Court
- 4. Multipurpose Court
- 5. Skate Sports Park
- 6. Senior's Corner
- 7. Amphitheatre / Spectator's Seating

- 8. Rain Plaza
- 9. Pool Deck
- 10. Toddler's Pool
- 11. 2-tier Play Kids' Pool
- 12. Party Lawn
- 13. Central Promenade
- 14. Jungle Gym
- 15. Bounce Land

- 16. Paintball Activity
- 17. Living Maze
- 18. Box Cricket
- 19. Tot Lot
- 20. Activity Deck
- 21. Canopy Walk
- 22. Forest Board Walk