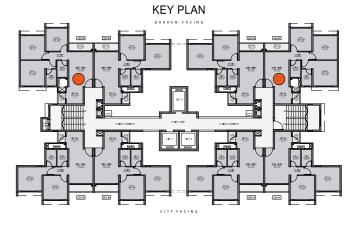

# MASTER LAYOUT PLAN

- 1. Swimming Pool
- 2. Fruit Tree Orchard
- 3. Basketball Court
- 4. Multipurpose Court
- 5. Skate Sports Park
- 6. Senior's Corner
- 7. Amphitheatre / Spectator's Seating

- 8. Rain Plaza
- 9. Pool Deck
- 10. Toddler's Pool
- 11. 2-tier Play Kids' Pool
- 12. Party Lawn
- 13. Central Promenade
- 14. Jungle Gym
- 15. Bounce Land

- 16. Paintball Activity
- 17. Living Maze
- 18. Box Cricket
- 19. Tot Lot
- 20. Activity Deck
- 21. Canopy Walk
- 22. Forest Board Walk