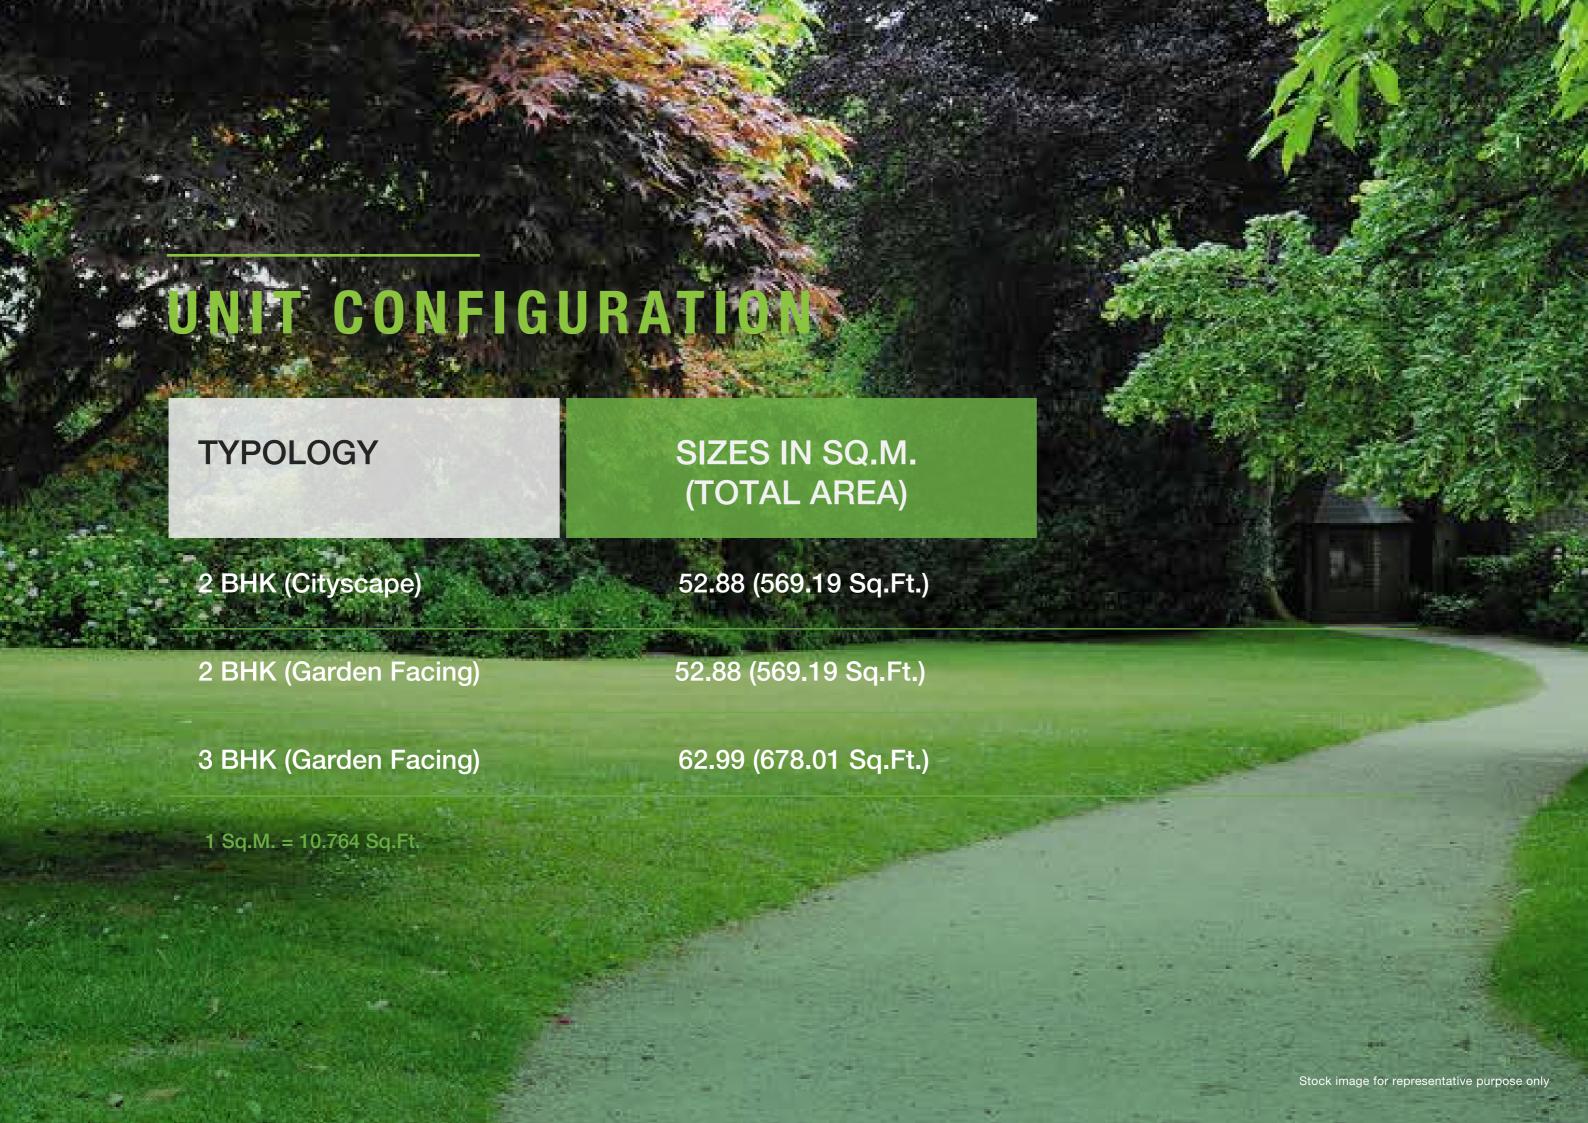

### **OTHER FEATURES**

• Parapet Wall, MS Railings

\*For select units only.

TOTAL AREA = RERA CARPET AREA + EXCLUSIVE AREA

Spacious living and dinning area

| FLAT NO.          | AREA AS PER RERA [1SQ.MT = 10.764 1M =3.281 FT] |                           |                       |  |
|-------------------|-------------------------------------------------|---------------------------|-----------------------|--|
|                   |                                                 |                           |                       |  |
|                   | AREA AS<br>PER RERA                             | EXCLUSIVE<br>AREA [SQ.MT] | TOTAL AREA<br>[SQ.MT] |  |
| [3 BHK] X-01,X-04 | 55.84                                           | 7.15                      | 62.99                 |  |