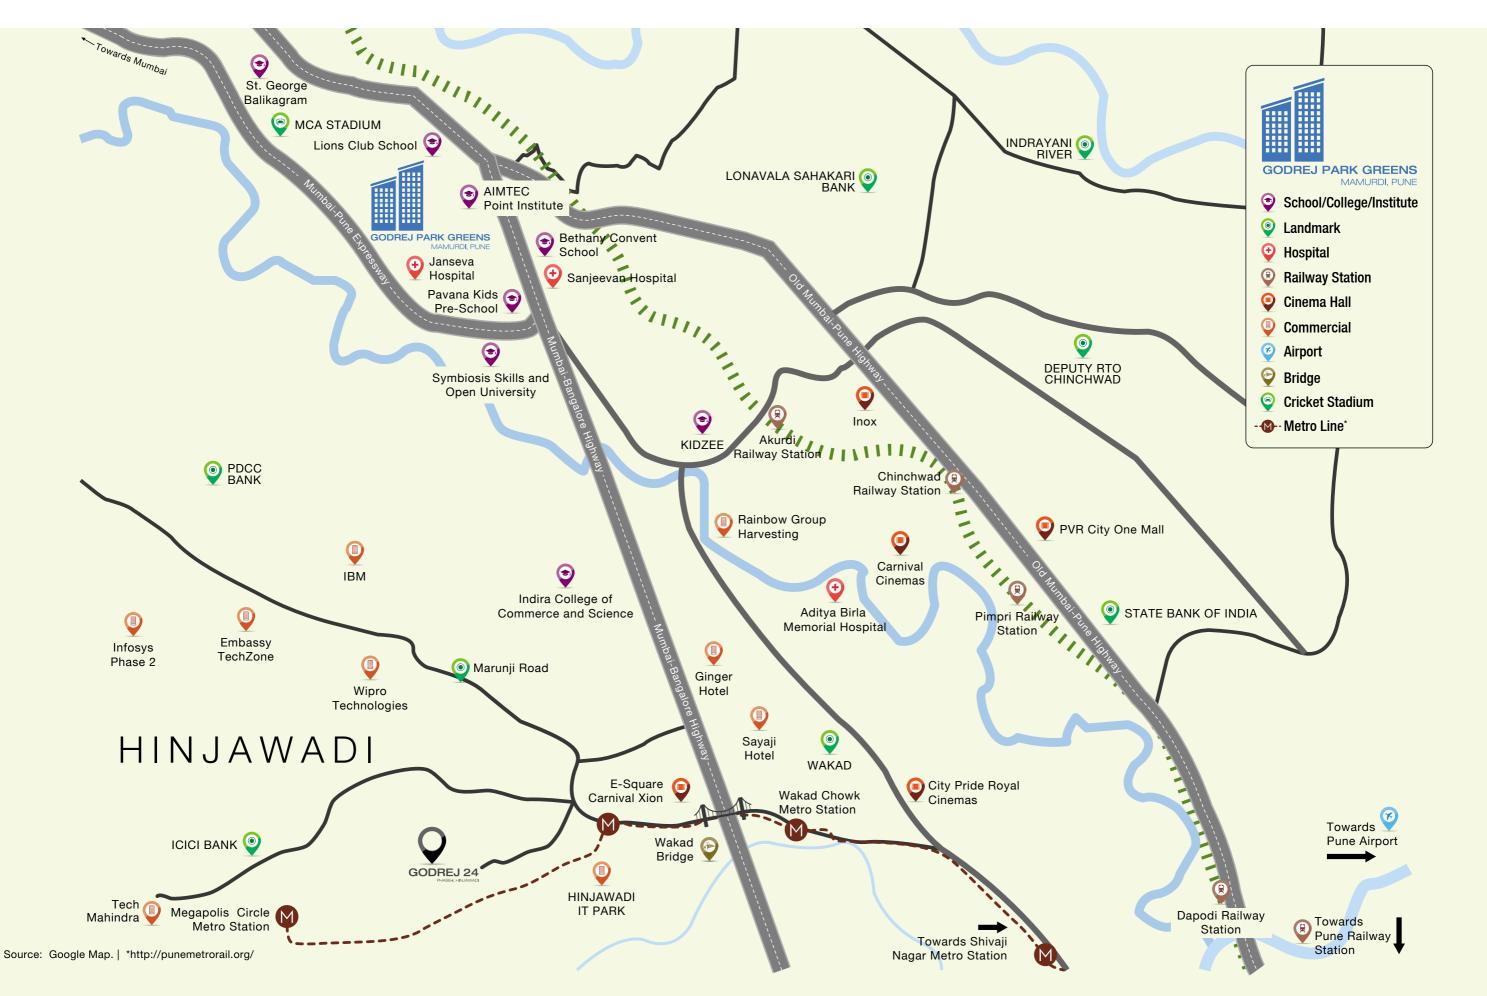

# **LOCATION MAP**

# MAMURD Pune is known for its dynamicity and for having reinvented itself time and again - from being an educational hub to transforming into an IT goldmine, and to further becoming a preferred residential hub. Strategically located in the outskirts of Pune, Mamurdi is the first town after the Mumbai-Pune Expressway. Situated in north-western Pune - surrounded with natural greens and ample fresh air, Mamurdi is well-connected to other parts of Pune such as Pimpri, Chinchwad, Chakan and Talegaon. Areas like Aundh, Wakad, Hinjawadi, Baner, Pimple Saudagar etc. are also easi<mark>ly accessible</mark> from the region. The township is nestled at the intersection of three major routes viz. Old NH-4 Highway, Katraj-Dehu Road and Mumbai-Pune Expressway. Stock image for representative purpose only