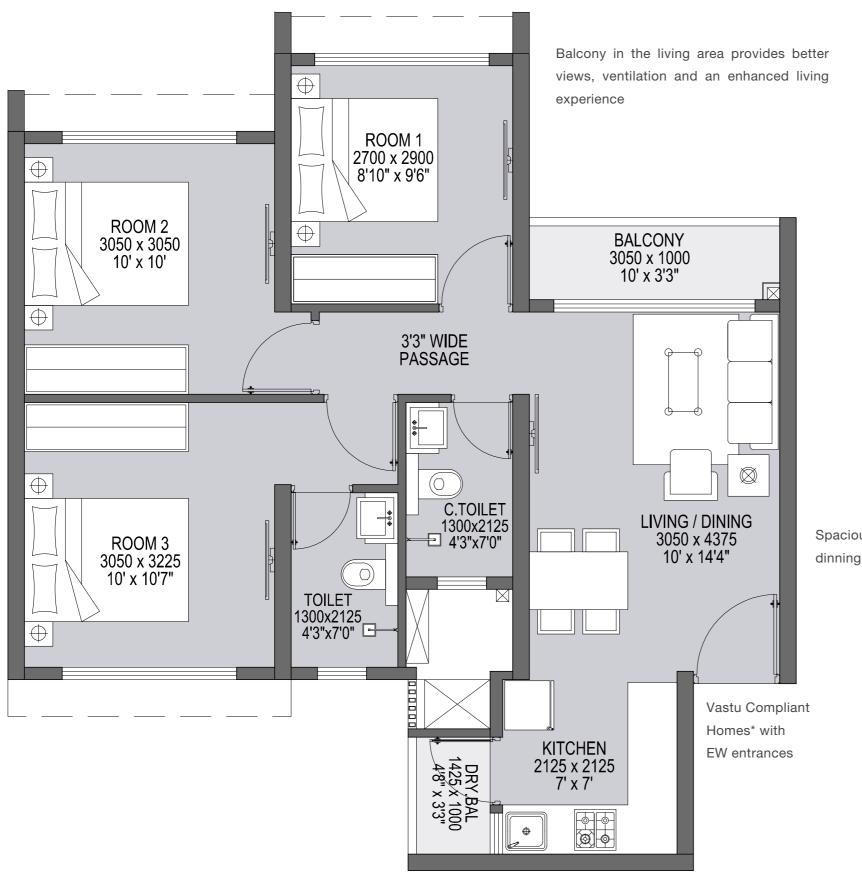

Dry balcony can be used for multipurpose work

L-shaped open kitchen creates better working space

\*For select units only.

TOTAL AREA = RERA CARPET AREA + EXCLUSIVE AREA

The Project Godrej Park Greens is registered with MahaRERA Registration No. P52100019639, available at website: http://maharera.mahaonline.gov.in. Site Address: Godrej Park Greens, Opp. Symbiosis Open University, Next to MCA Stadium, Mamurdi, Pune - 412 101.