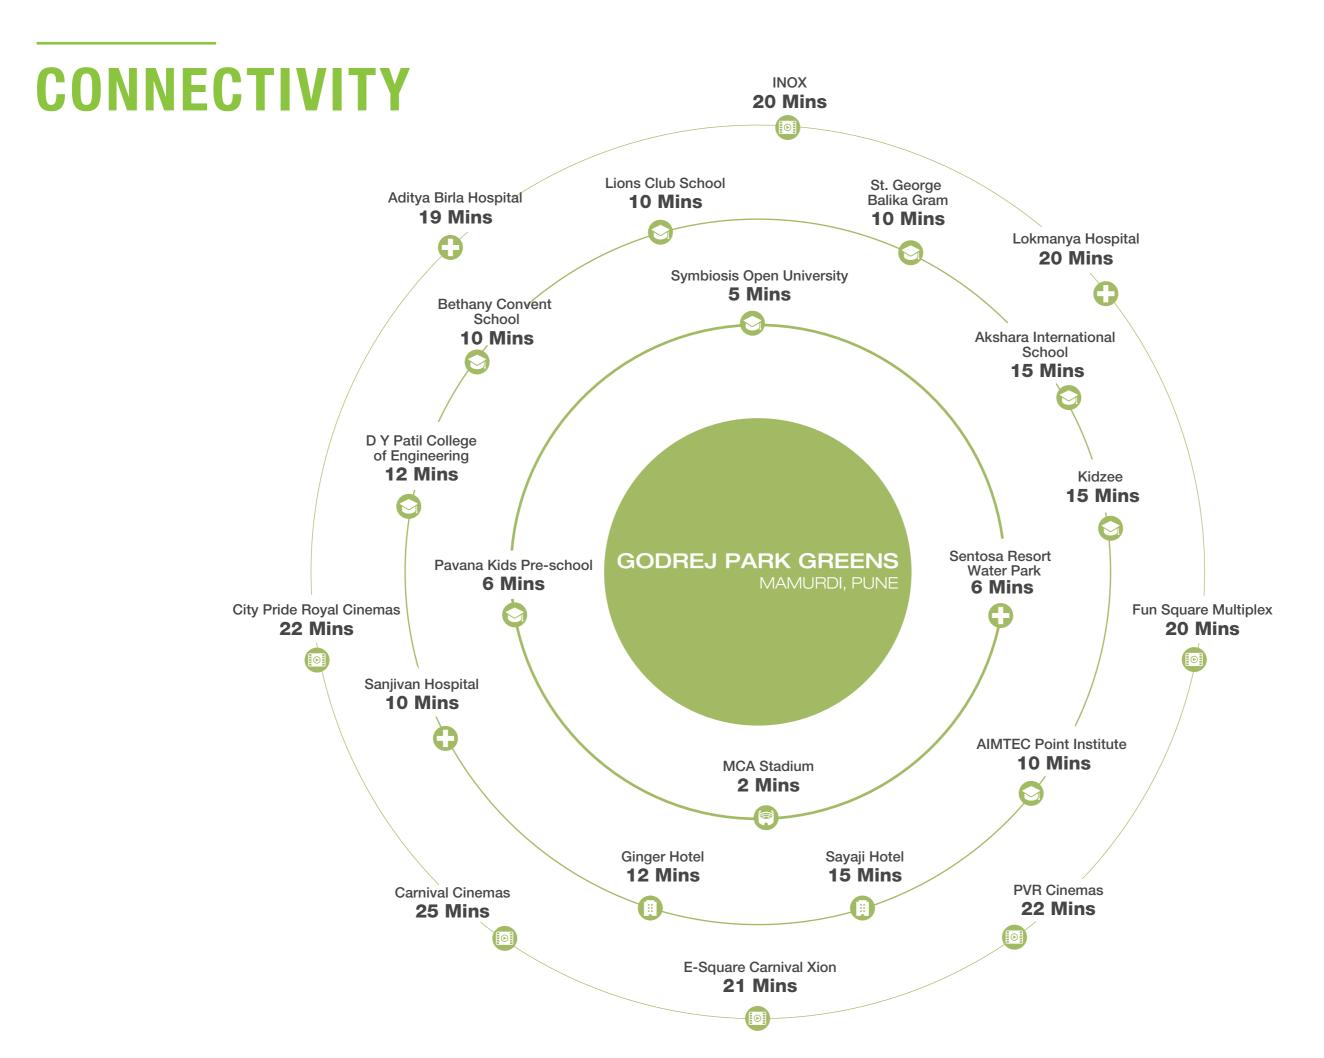

### CONNECTIVITY Rainbow BRTS (Bus Station)................ 08 mins\* Pimpri & Chinchwad Railway Station...... 30 mins\* Pune Railway Station ...... 55 mins\* Navi Mumbai International Airport . . . . . . . . . . . . . 70 mins\* SCHOOL Kendriya Vidyalaya ...... 15 mins\* COLLEGE Symbiosis Skills & Open University . . . . . . . . . . . . . . . . . . 05 mins\* Indira Institute of Management............................... 10 mins\* D Y Patil College of Engineering ...... 12 mins\* Balaji Institutes ...... 15 mins\* RETAIL

| HOSPITAL                                                                         |                                      |
|----------------------------------------------------------------------------------|--------------------------------------|
| Unique Multispecialty Hospit<br>Sparsh Hospital Lokmanya Hospital                |                                      |
| ENTERTAINMENT                                                                    |                                      |
| Fun Square Multiplex City Pride Royal Cinemas E-Square Carnival Xion PVR Cinemas |                                      |
| HOTEL                                                                            |                                      |
| Ginger Hotel                                                                     |                                      |
| SPORTS                                                                           |                                      |
| Shree Samarth Cricket Acad                                                       | 2 mins* emy, Gahunje 2 mins* 5 mins* |